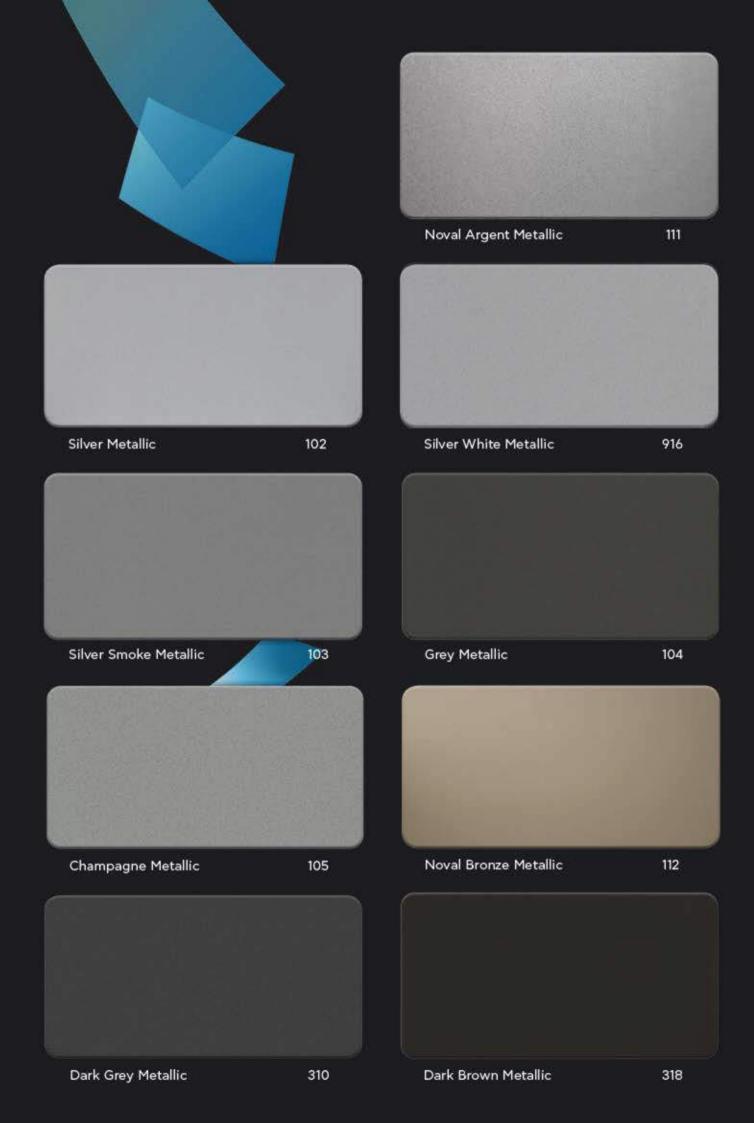

For more information & guidelines, please contact us:

www.panelaragon.com

|                       |     | // 1000 0000000000000000000000000000000 |     |
|-----------------------|-----|-----------------------------------------|-----|
|                       |     |                                         |     |
|                       |     |                                         |     |
| Coffee Brown Metallic | 316 | Vulcan Copper Metallic                  | 314 |
|                       |     |                                         |     |
|                       |     |                                         |     |
|                       | _   |                                         |     |
|                       |     |                                         |     |
| Acropolis Marble      | 212 | Acropolis White                         | 211 |
|                       |     |                                         |     |
|                       |     |                                         |     |
|                       |     |                                         |     |
|                       |     | ave where                               |     |
| Angel White           | 201 | Pure White                              | 918 |
|                       |     |                                         |     |
|                       |     | 1                                       |     |